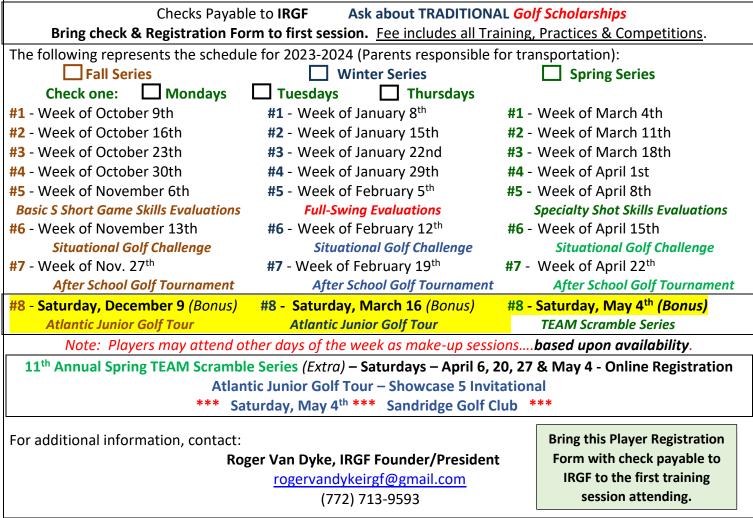

## Fall Series / Winter Series / Spring Series / Summer Series

\*\* Golf Parents/Grandparents & Player Cadets (experienced Middle School / High School players) assist IRGF instructors during "break-out" segments \*\*\* Note: The PLUS is in reverence to BONUS AJGT Tournaments on Saturdays at NO EXTRA CHARGE.

Activities include Training - Practices - Competitions (TPC).

Included are **Short Game** and **Full-Swing** Skills Evaluations ....**Golf Course Competitions** Series-Ending Tournaments in conjunction with the **Atlantic Junior Golf Tour** (*Saturdays*)

Cost: Middle/High School: (Fall/Winter/Spring): \$125 Initial Series.....\$105 follow-up Series - Siblings 1/2 price Cost: Elementary School (Fall/Winter/Spring) - \$115 Initial Series.....\$95 follow-up Series - Siblings 1/2 price

Note: There is a \$2.50 per participant entry registration fee.

**Player Registration Form** 

|   | 2023 - 2024                                                                                                              | 2023 - 2024 After School/Summer TRADITIONAL Golf Program                                                                                                                                                                                                                                                                 |  |
|---|--------------------------------------------------------------------------------------------------------------------------|--------------------------------------------------------------------------------------------------------------------------------------------------------------------------------------------------------------------------------------------------------------------------------------------------------------------------|--|
|   | TRADITIONAL<br>Golf                                                                                                      | StudentSchool                                                                                                                                                                                                                                                                                                            |  |
|   | After School<br>Golf Program                                                                                             | Anticipated Graduation Year from High School Grade                                                                                                                                                                                                                                                                       |  |
|   |                                                                                                                          | Previous golf experience, if any:                                                                                                                                                                                                                                                                                        |  |
|   |                                                                                                                          | Campus: Sandridge Sebastian                                                                                                                                                                                                                                                                                              |  |
|   | Note: Play                                                                                                               | Check One: Mondays Tuesdays Thursdays                                                                                                                                                                                                                                                                                    |  |
|   | <b>Fall Series</b><br>Basic Short Skills<br>October - November                                                           | Winter Series<br>Full-Swing Skills<br>January - FebruarySpring Series<br>Specialty Short Skills<br>March - April - MaySummer Series<br>Preseason MS/HS Golf Teams<br>July - August                                                                                                                                       |  |
| E | -Mail Address:                                                                                                           |                                                                                                                                                                                                                                                                                                                          |  |
| C | ell Phone Number                                                                                                         |                                                                                                                                                                                                                                                                                                                          |  |
| N | Name of Parent/Guardian                                                                                                  |                                                                                                                                                                                                                                                                                                                          |  |
| S | Signature of Parent/Guardian                                                                                             |                                                                                                                                                                                                                                                                                                                          |  |
|   | Middle/High S<br>Elementary S                                                                                            | ing copy of PLAYER REGISTRATION FORM to first session<br>chool - Initial Series \$125 - Follow-Up Series \$105 - Siblings 1/2 price<br>chool - Initial Series \$115 - Follow-Up Series \$95 - Siblings 1/2 price<br>Checks payable to IRGF<br>AG Golf Scholarship Credits Ask about TRADITIONAL Golf Scholarship Credits |  |
|   |                                                                                                                          | *** GOLF EQUIPMENT PROVIDED, IF NEEDED ***                                                                                                                                                                                                                                                                               |  |
|   | Cet Your<br>PLATE                                                                                                        | Support Junior Golf through the Florida Golf License Plate Program.<br>This program funds the Florida Sports Foundation Grant Program.                                                                                                                                                                                   |  |
| F | or additional informatio<br>Bring this Player<br>Registration Form w<br>check payable to IRGF a<br>first training sessio | ith<br>at the<br>Indian River Golf Foundation<br>PGA Life Master Professional<br>rogervandykeirgf@gmail.com<br>(772) 713-9593<br>Exercise Daily<br>Drink Water<br>Eat Healthy<br>Brush & Floss<br>Get Sleep<br>Friendships                                                                                               |  |